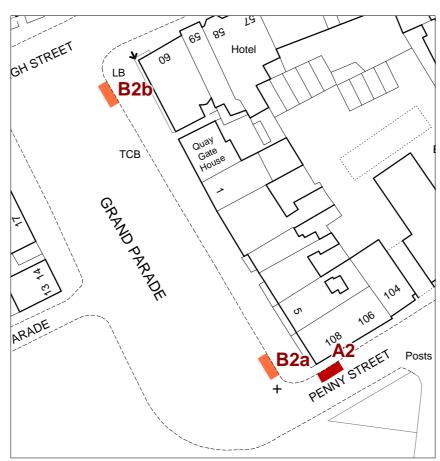

## KEY:

CHANGE FROM NO WAITING AT ANY TIME (double yellow lines) TO: RESIDENTS' PARKING PLACES (KA OLD PORTSMOUTH)

CHANGE FROM "NO WAITING AT ANY TIME" (double yellow lines) TO: PAY & DISPLAY 8AM - 6PM

CHANGE FROM "NO WAITING AT ANY TIME" (double yellow lines) TO: WAITING LIMITED TO 3 HOURS, NO RETURN WITHIN 1 HOUR, 8AM - 6PM

CHANGE OF PARKING LAYOUT FROM PARALLEL TO ECHELON (45' angle to kerb)

Title: THE PORTSMOUTH CITY COUNCIL (OLD PORTSMOUTH AREA) (PARKING PLACES AND AMENDMENTS TO WAITING RESTRICTIONS) (NO.36) ORDER 2014