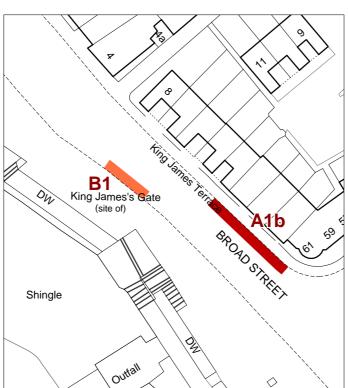

## KEY:

CHANGE FROM NO WAITING AT ANY TIME (double yellow lines) TO: RESIDENTS' PARKING PLACES (KA OLD PORTSMOUTH)

CHANGE FROM "NO WAITING AT ANY TIME" (double yellow lines) TO: PAY & DISPLAY 8AM - 6PM

CHANGE FROM "NO WAITING AT ANY TIME" (double yellow lines) TO: WAITING LIMITED TO 3 HOURS, NO RETURN WITHIN 1 HOUR, 8AM - 6PM

CHANGE OF PARKING LAYOUT FROM PARALLEL TO ECHELON (45' angle to kerb)

Title: THE PORTSMOUTH CITY COUNCIL (OLD PORTSMOUTH AREA) (PARKING PLACES AND AMENDMENTS TO WAITING RESTRICTIONS) (NO.36) ORDER 2014