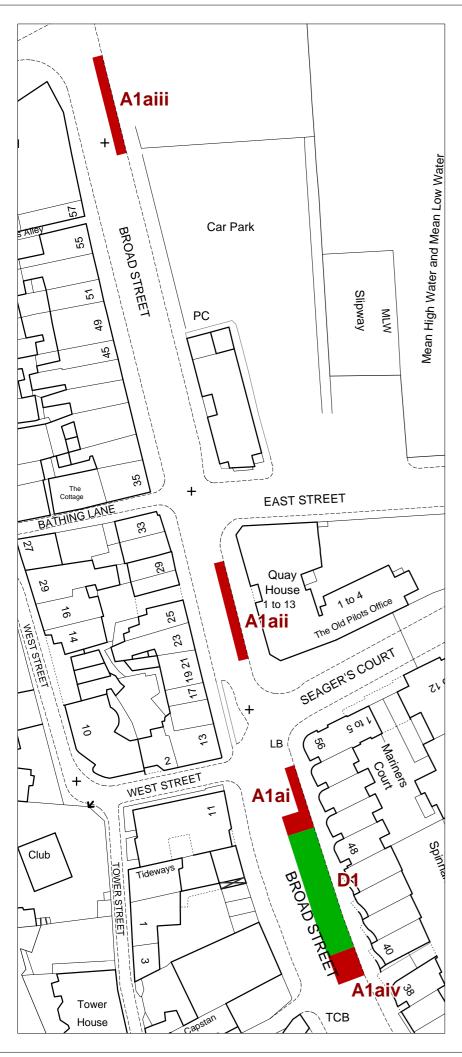

## KEY:

CHANGE FROM NO WAITING AT ANY TIME (double yellow lines) TO: RESIDENTS' PARKING PLACES (KA OLD PORTSMOUTH)

CHANGE FROM "NO WAITING AT ANY TIME" (double yellow lines) TO: PAY & DISPLAY 8AM - 6PM

CHANGE FROM "NO WAITING AT ANY TIME" (double yellow lines) TO: WAITING LIMITED TO 3 HOURS, NO RETURN WITHIN 1 HOUR, 8AM - 6PM

CHANGE OF PARKING LAYOUT FROM PARALLEL TO ECHELON (45' angle to kerb)

Title: THE PORTSMOUTH CITY COUNCIL (OLD PORTSMOUTH AREA) (PARKING PLACES AND AMENDMENTS TO WAITING RESTRICTIONS) (NO.36) ORDER 2014