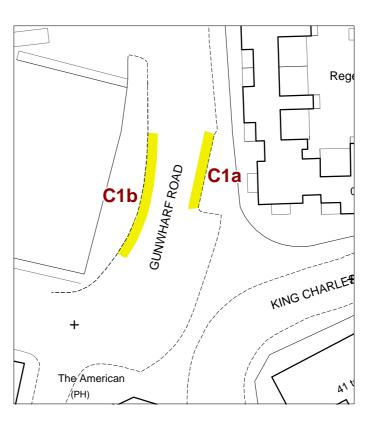

## KEY:

CHANGE FROM NO WAITING AT ANY TIME (double yellow lines) TO: RESIDENTS' PARKING PLACES (KA OLD PORTSMOUTH)

CHANGE FROM "NO WAITING AT ANY TIME" (double yellow lines) TO: PAY & DISPLAY 8AM - 6PM

CHANGE FROM "NO WAITING AT ANY TIME" (double yellow lines) TO: WAITING LIMITED TO 3 HOURS, NO RETURN WITHIN 1 HOUR, 8AM - 6PM

CHANGE OF PARKING LAYOUT FROM PARALLEL TO ECHELON (45' angle to kerb)

Title: THE PORTSMOUTH CITY COUNCIL (OLD PORTSMOUTH AREA) (PARKING PLACES AND AMENDMENTS TO WAITING RESTRICTIONS) (NO.36) ORDER 2014